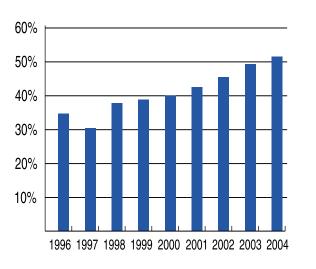

# New Retail Light Vehicle Registrations in New Jersey

**Light Truck Market Share in New Jersey** 

# new vehicle market review

New retail registrations of cars and light trucks in New Jersey have exceeded 500,000 units from 2000 through 2004. Light truck market share in the State has increased from 30% in 1997 to 51% in 2004.