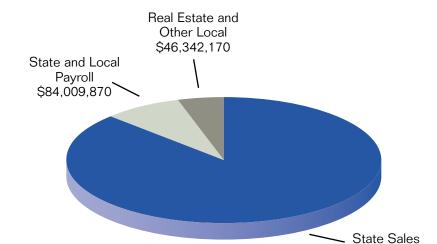

## tax revenue

Automobile dealerships collected or paid over \$1 billion in State and local taxes during 2004. State sales tax revenue exceeded \$892 million. Federal tax revenue generated by dealerships exceeded \$631 million.

Additional indirect employee compensation resulting from dealership operations

TOTAL EMPLOYEE COMPENSATION TO NEW JERSEY RESIDENTS DUE TO FRANCHISED DEALERSHIP INDUSTRY

\$2,501,619,120

\$577,296,720

630

Total Dealership State and Local Tax Revenue Generation

\$1,023,074,010

\$892,721,970

State and Local Taxes Collected and/or Paid by Dealerships