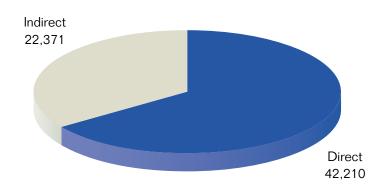

# Average Number of Dealership Employees by Department

Automobile dealerships in New Jersey employed a total of 42,210 individuals, with an additional 22,371 positions resulting from the indirect economic impact. The average dealership employed 67 people.