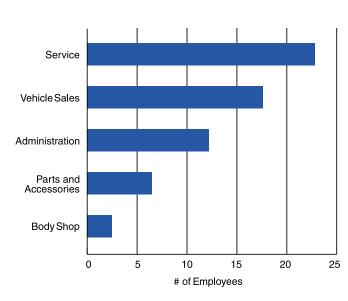

# Average Number of Dealership Employees by Department

Automobile dealerships in New Jersey employed a total of 42,210 individuals, with an additional 22,371 positions resulting from the indirect economic impact. The average dealership employed 67 people.