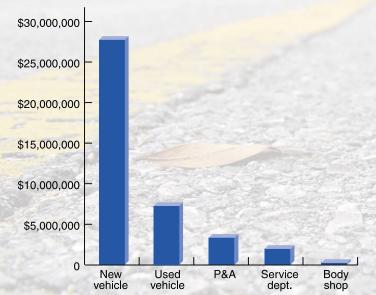

## Average Dealership Sales by Department (\$)

#### **Dealership Sales Summary**

Average Dealership Sales

\$42,076,543

TOTAL AUTOMOTIVE RETAILING SALES IN NEW JERSEY

\$26,508,222,090

## dealership sales

Franchised new automobile dealers in New Jersey had total sales exceeding \$26.5 billion during 2004. Average dealership sales were more than \$42 million, with the new vehicle department accounting for more than two-thirds of the total.