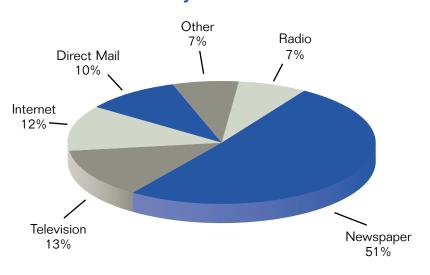

## advertising

## employment

13.7%

Automobile dealerships spent over \$412 million on advertising during 2004. (This amount does not include mandatory dealership contributions to manufacturer subsidized advertising programs.)