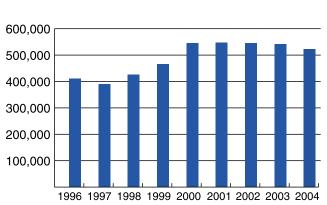

# New Retail Light Vehicle Registrations in New Jersey

**Light Truck Market Share in New Jersey** 

# new vehicle market review

New retail registrations of cars and light trucks in New Jersey have exceeded 500,000 units from 2000 through 2004. Light truck market share in the State has increased from 30% in 1997 to 51% in 2004.