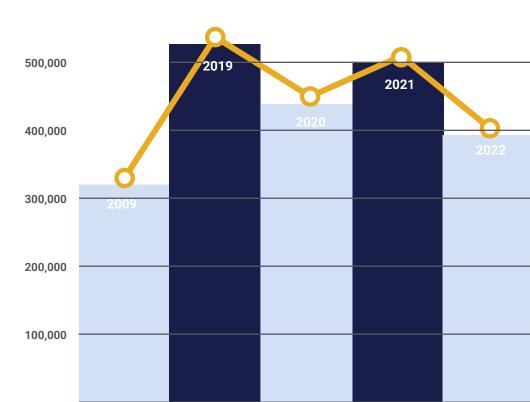

# Market Summary

New Retail Car and Light Truck Registrations - 2009 through 2022

389,549 (New retail registrations during 2022)

As shown on the graph, combined new retail car and light truck registrations in the state improved from 2009 through 2019, following a sharp decline from 2007 to 2009. Registrations declined by 19% from 2019 to 2020 due to the pandemic, rebounded in 2021, and then fell again by 20% in 2022, due to supply chain issues and reduced vehicle production.