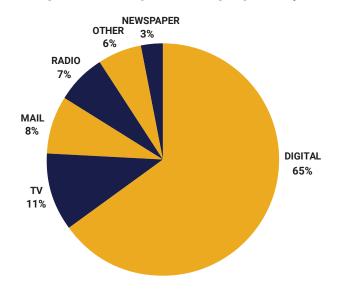

### \$378 million

Average dealership advertising expenses in 2022 were \$755,000. Total for the industry exceeded \$375 million. The majority of expenditures were devoted toward digital media.