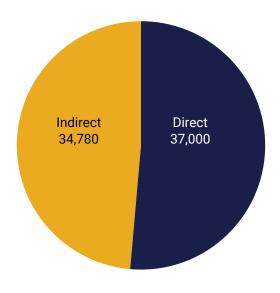

### 37,000 jobs

In 2022, New Jersey new vehicle dealerships directly employed aproximately 37,000 individuals. Nearly 35,000 additional jobs were supported due to the indirect impact of dealership operations.

Automobile dealership operations accounted for 16.5% of total retail employment in the State. (*This included both direct and indirect employment*).

Employment in the industry increased slightly last year and was up by more than 50% from the low in 2009.