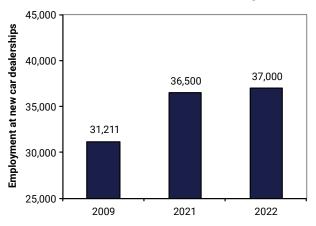

### 37,000 jobs

In 2022, New Jersey new vehicle dealerships directly employed aproximately 37,000 individuals. Nearly 35,000 additional jobs were supported due to the indirect impact of dealership operations.

Automobile dealership operations accounted for 16.5% of total retail employment in the State. (*This included both direct and indirect employment*).

Employment in the industry increased slightly last year and was up by more than 50% from the low in 2009.