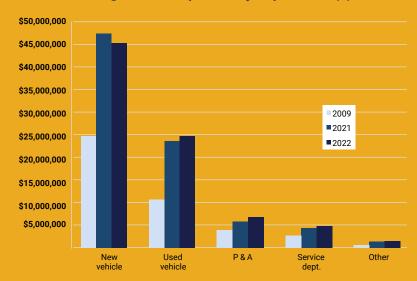

#### **Average Dealership Sales by Department (\$)**

**Departments** 

| Dealership Sales Summary - 2009, 2021 and 2022 |                  |                  |                  |                        |  |
|------------------------------------------------|------------------|------------------|------------------|------------------------|--|
|                                                | 2009             | 2021             | 2022             | % change<br>'21 to '22 |  |
| Average Dealership Sales                       | \$40,100,000     | \$81,600,000     | \$80,200,000     | -1.7%                  |  |
| TOTAL AUTOMOTIVE RETAILING SALES IN NEW JERSEY | \$21,212,900,000 | \$40,800,000,000 | \$40,100,000,000 | -1.7%                  |  |