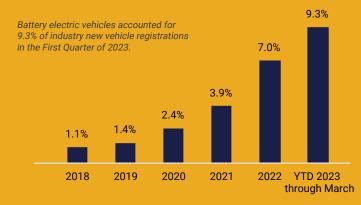

# Electric Vehicles

New Jersey franchised new vehicle dealerships: Powering the way to an electric future

Battery electric vehicle (BEV) sales in New Jersey are growing and franchised dealerships are accounting for a significantly larger share of the market.

Franchised Dealership Share of State BEV Market in 2018:

9.1%

Franchised Dealership Share of State BEV Market in 2022:

**32.4%** 