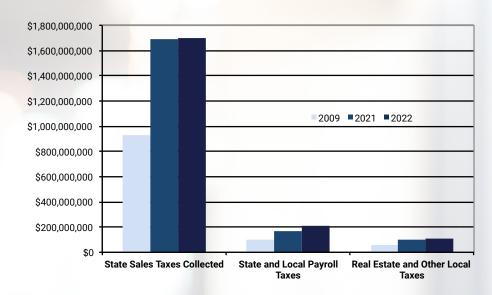

### \$2 billion

In 2022, new franchised automobile dealerships in New Jersey collected or paid more than \$2 billion in state and local taxes, an average of \$4 million per dealership. Estimated federal payroll taxes for the industry was \$1.1 billion.

# State and Local Taxes Collected and/or Paid by Dealerships 2009, 2021, and 2022

| State and Local Taxes Collected and/or Paid by Dealerships - 2009, 2021 and 2022 |                 |                 |                 |                        |  |
|----------------------------------------------------------------------------------|-----------------|-----------------|-----------------|------------------------|--|
|                                                                                  | 2009            | 2021            | 2022            | % change<br>'21 to '22 |  |
| State Sales Tax                                                                  | \$925,750,000   | \$1,695,000,000 | \$1,700,000,000 | 0.3%                   |  |
| State and Local Payroll Taxes                                                    | \$99,981,000    | \$169,000,000   | \$207,500,000   | 22.8%                  |  |
| Real Estate and Other Local Taxes                                                | \$55,016,000    | \$103,500,000   | \$105,000,000   | 1.4%                   |  |
| TOTAL DEALERSHIP STATE AND LOCAL TAX REVENUE                                     | \$1,080,747,000 | \$1,967,500,000 | \$2,012,500,000 | 2.3%                   |  |