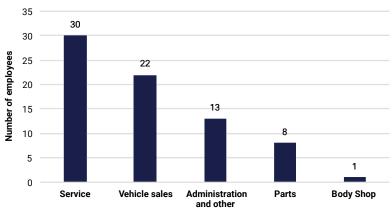

inventory shortages continue to recede and manufacturer supply catches up with pent-up consumer demand, auto sales are projected to jump 8-13% in 2023.

# Employment

### Total employment at new car dealers - 2022

### 37,000 jobs

In 2022, New Jersey new vehicle dealerships directly employed aproximately 37,000 individuals. Nearly 35,000 additional jobs were supported due to the indirect impact of dealership operations.

Automobile dealership operations accounted for 16.5% of total retail employment in the State. (*This included both direct and indirect employment*).

Employment in the industry increased slightly last year and was up by more than 50% from the low in 2009.

# Direct Employment at New Jersey Franchised New Vehicle Dealerships



### **Dealership Employment by Department**



### Employment Total - 2022

(Direct: at Dealerships; Indirect: elsewhere in economy)



| Dealership Contribution to Statewide Retail Employment - 2009, 2021 and 2022 |         |         |         |            |  |
|------------------------------------------------------------------------------|---------|---------|---------|------------|--|
|                                                                              |         |         |         | % change   |  |
|                                                                              | 2009    | 2021    | 2022    | '21 to '22 |  |
| Total employment resulting from auto dealerships                             | 48,065  | 70,445  | 71,780  | 1.9%       |  |
| Total retail employment in the state