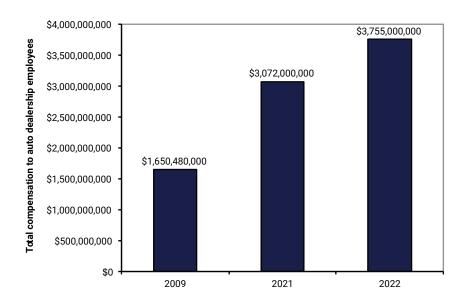

# Total compensation at new car dealerships - 2022 \$3.76 billion

In 2022, the average New Jersey dealership paid \$7.51 million to its employees (including fringe benefits). Including both direct and indirect sources, the new vehicle retailing industry resulted in more than \$5.1 billion of total compensation to New Jersey residents!

Dealership compensation increased by 22% from 2021 to 2022. Dealerships anticipate that payroll costs will increase again in 2023.

New car dealerships continue to provide high-paying jobs to New Jersey residents. Average salary per employee approached \$100,000 in 2022.

| Employee Compensation - 2009, 2021 and 2022                                               |                 |                 |                 |                        |  |  |
|-------------------------------------------------------------------------------------------|-----------------|-----------------|-----------------|------------------------|--|--|
|                                                                                           | 2009            | 2021            | 2022            | % change<br>'21 to '22 |  |  |
| Total payroll (including fringe benefits) for AVERAGE dealership in New Jersey            | \$3,120,000     | \$6,144,000     | \$7,510,000     | 22.2%                  |  |  |
|                                                                                           | Times           |                 |                 |                        |  |  |
| Total number of franchised new vehicle dealerships in New Jersey                          | 529             | 500             | 500             | 0.0%                   |  |  |
|                                                                                           | Equals          |                 |                 |                        |  |  |
| TOTAL EMPLOYEE COMPENSATION AT DEALERSHIPS                                                | \$1,650,480,000 | \$3,072,000,000 | \$3,755,000,000 | 22.2%                  |  |  |
| Plus                                                                                      |                 |                 |                 |                        |  |  |
| Additional indirect employee compensation resulting from dealership operations            | \$478,639,200   | \$1,148,928,000 | \$1,411,880,000 | 22.9%                  |  |  |
| Equals                                                                                    |                 |                 |                 |                        |  |  |
| TOTAL EMPLOYEE COMPENSATION TO NEW JERSEY RESIDENTS DUE TO FRANCHISED DEALERSHIP INDUSTRY | \$2,129,119,200 | \$4,220,928,000 | \$5,166,880,000 | 22.4%                  |  |  |