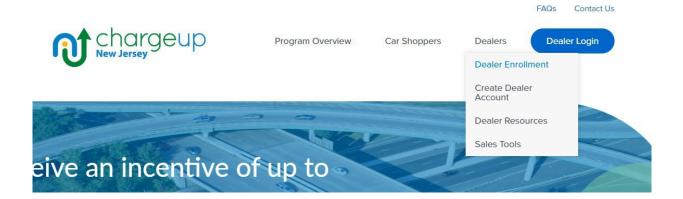

# **Enroll Your Dealership**

• New New Jersey dealerships wishing to enroll in the Charge Up New Jersey program should go to the Charge Up New Jersey website.

Under "Dealers," select "Dealer Enrollment," then "Enroll Dealership." You will then enter all necessary information and click "Enroll Dealership" at the bottom. You will receive an email that confirms dealership enrollment, along with your Dealership ID and instructions to create your account and set up ACH banking information.