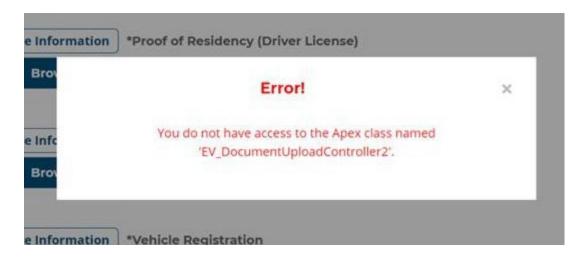

# **ERRORS**

• After 15 minutes of inactivity, the system may time-out. A common error message may look like this:

• This can be corrected by refreshing the page, or by logging out, then logging back into your account